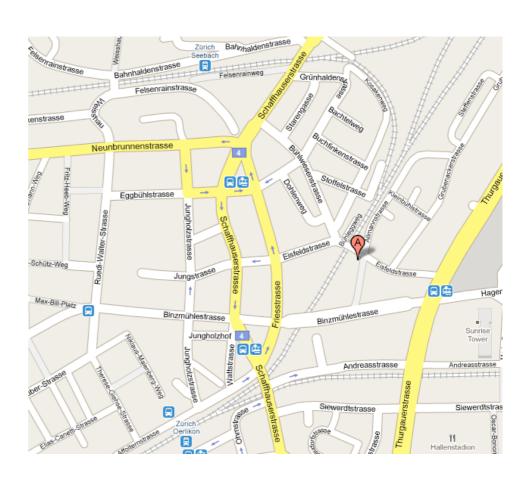

#### Location

## Japanese Language Studio

Eisfeldstrasse 30 8052 Zürich 043-300 1461 yoshikosensei@me.com www.japanls.ch

## By Train and on foot:

Eisfeldstrasse 30 is only 5 min. from Zürich-Oerlikon SBB station, which is accessible by \$2,5,6,7,8,14,16 and some Intercity trains.

#### By Tram:

Closest Tram station is "Leutschenbach", which is accessible by Tram 10 and 11.